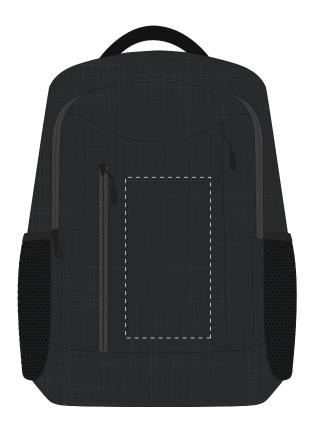

#### **ARTWORK SCALE 25%**

Product Image for visualisation - colours may vary

# The dashed line is to demonstrate print area and will not appear on your printed item

|                     | ARTWORK SCALE 100%<br>Max print area: 90mm x 170mm |     |
|---------------------|----------------------------------------------------|-----|
| <br>!<br>!          |                                                    |     |
| <br>                |                                                    | - 1 |
| <br>                |                                                    | 1   |
|                     |                                                    | 1   |
| <br>                |                                                    |     |
|                     |                                                    |     |
| <br>                |                                                    | 1   |
| <br>                |                                                    | 1   |
| <br>                |                                                    | 1   |
| <br> <br> <br> <br> |                                                    | 1   |
| <br>                |                                                    |     |
| <br>                |                                                    | 1   |
|                     |                                                    |     |
| <br>                |                                                    | 1   |
|                     |                                                    | -   |
| <br>                |                                                    | 1   |
| <br>                |                                                    | 1   |
| <br>                |                                                    |     |
|                     |                                                    |     |